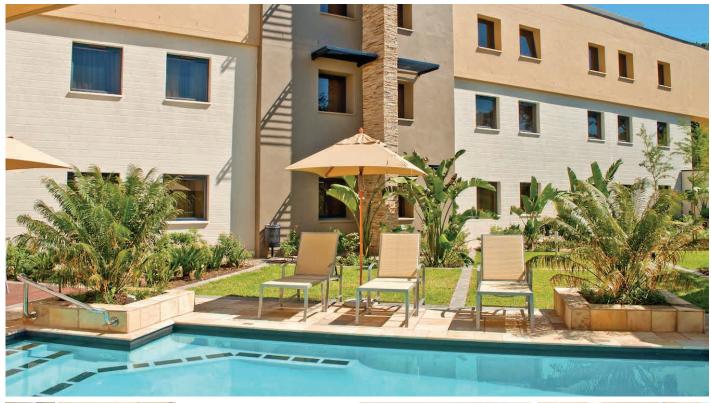

# Other facilities

- Outdoor swimming pool
- Self-service workstation
- Meeting room that can accommodate up to 30 delegates