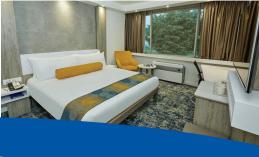

#### **ACCOMMODATION**

Our Mthatha accommodation includes a choice of Standard Rooms with king sized bed, Family Room with two doubles, or spacious king bed Suites.

#### Rooms include:

- Air-conditioning
- · Complimentary unlimited WiFi
- Tea and coffee station
- · In-room dining service from 15h00 - 22h00
- Large work desk
- TV with selected DStv channels
- · Large electronic safe