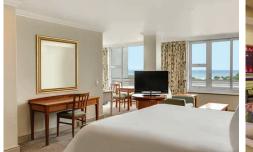

# **Guest Bedrooms**

Accommodation at Southern Sun The Marine is designed with your comfort in mind. Our rooms and suites are stylish and well-appointed, and available with either ocean or city views, ensuring your stay with us is a pleasurable experience.

left Southern Sun

THE MARINE

Rooms include:

- Air-conditioning
- Complimentary unlimited WiFi
- Tea and coffee station
- In-room dining service
- Large work desk
- TV with selected DStv channels
- Large electronic safe