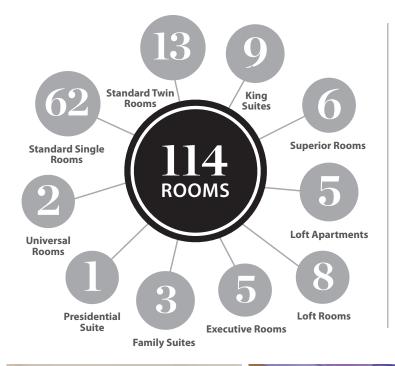

# Welcome to beachfront relaxation in Summerstrand

# <image>

# Location

# Southern Sun The Marine is ideally situated metres from the beachfront with spectacular views of Pollock Beach and only a 10-minute drive from the Port Elizabeth International Airport.

Business or leisure guests can enjoy the relaxed atmosphere, cool off in the outdoor swimming pool or keep fit in the on-site gym. The hotel is close to Boardwalk Casino complex, Summerstrand Village Shopping Center, Humewood Links Golf Course, Oceanarium and Nelson Mandela University.



# **Guest Bedrooms**

Accommodation at Southern Sun The Marine is designed with your comfort in mind. Our rooms and suites are stylish and well-appointed, and available with either ocean or city views, ensuring your stay with us is a pleasurable experience.

left Southern Sun

THE MARINE

Rooms include:

- Air-conditioning
- Complimentary unlimited WiFi
- Tea and coffee station
- In-room dining service
- Large work desk
- TV with selected DStv channels
- Large electronic safe

READ MORE ()









## Hotel Services

### **Hotel Facilities**

- Complimentary unlimited WiFi
- Outside splash pool
- Restaurant and bar
- Business centre
- Fitness centre
- Airport handling service
- Dry cleaning
- Parking
- Shuttle service on request
- Transfer service

### Dining/Bar

- La Mer Restaurant buf