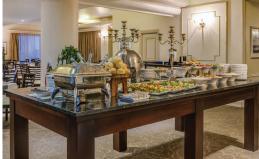

### Dining/Bar

- La Mer Restaurant buffet full English or continental breakfast. Open for à la carte dining dinner
- De Kelder Seafood Restaurant & Grill fresh seafood, South African delicacies, and International cuisine
- Terrace Cocktail Bar