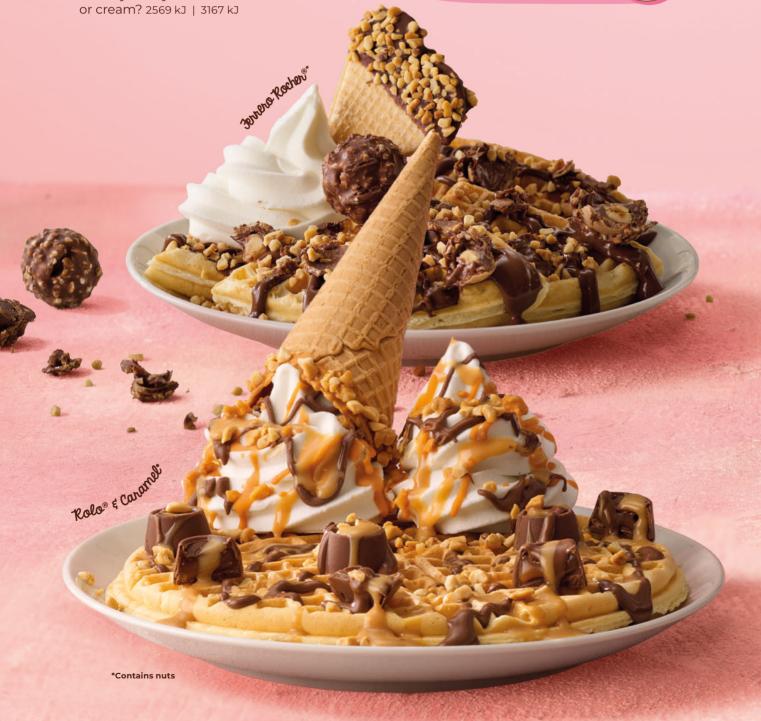

# DECADENT

|         | BAR-ONE® Bonanza* Treat your mouth to BAR-ONE® sauce topped with crunchy chopped peanuts, served with oh-so-yummy NiceCream or cream. 3434 kJ   3827 kJ | <b>62</b> <sup>90</sup> | ROLO® & Caramel* A nostalgic caramel favourite! ROLO® chocolate, drizzled with BAR-ONE® sauce, caramel sauce, caramel dip, crunchy chopped peanuts topped with a sugar cone. Served with oh-so-yummy | <b>79</b> <sup>90</sup> |
|---------|---------------------------------------------------------------------------------------------------------------------------------------------------------|-------------------------|------------------------------------------------------------------------------------------------------------------------------------------------------------------------------------------------------|-------------------------|
|         | BAR-ONE® & Banana Slices of fresh banana topped with oh-so-fabulous BAR-ONE®                                                                            | <b>68</b> <sup>90</sup> | NiceCream or cream.<br>3909 kJ   4430 kJ                                                                                                                                                             |                         |
|         | sauce, served with oh-so-yummy<br>NiceCream or cream.<br>2898 kJ   3291 kJ                                                                              |                         | Death By Chocolate A chocolate lover's dream! Crushed Ripple, OREO® pieces,                                                                                                                          | <b>79</b> <sup>90</sup> |
|         | BAR-ONE® & Peppermint AERO® Enjoy mouth-watering chunks of Peppermint AERO® drizzled with BAR-ONE® sauce, served with                                   | <b>79</b> <sup>90</sup> | chocolate sprinkles, a Ripple<br>chocolate and a heart wafer,<br>drizzled with chocolate and<br>BAR-ONE® sauce, served with<br>oh-so-yummy NiceCream<br>or cream. 4437 kJ   4958 kJ                  |                         |
|         | oh-so-yummy NiceCream<br>or cream. 3650 kJ   4043 kJ                                                                                                    |                         | FERRERO ROCHER®* Indulge in our most luxurious waffle with decadent FERRERO                                                                                                                          | 82 <sup>90</sup>        |
|         | Crunchy crushed LOTUS BISCOFF® biscuits, BISCOFF® sauce, topped with a full BISCOFF® biscuit. Served with oh-so-yummy NiceCream or cream.               | <b>79</b> <sup>90</sup> | ROCHER® chocolate, rich NUTELLA®, crunchy chopped peanuts and edible golden glitter. Served with NiceCream or cream. 3772 kJ   4249 kJ                                                               |                         |
|         | 2802 kJ   2951 kJ                                                                                                                                       |                         | *Contains nuts                                                                                                                                                                                       |                         |
|         |                                                                                                                                                         |                         | ith the chocolate                                                                                                                                                                                    |                         |
|         | Est Biacollo                                                                                                                                            |                         |                                                                                                                                                                                                      |                         |
|         | agrin placeth                                                                                                                                           |                         |                                                                                                                                                                                                      |                         |
|         |                                                                                                                                                         |                         |                                                                                                                                                                                                      |                         |
|         |                                                                                                                                                         |                         |                                                                                                                                                                                                      |                         |
| ( Marie |                                                                                                                                                         |                         |                                                                                                                                                                                                      |                         |
|         |                                                                                                                                                         |                         |                                                                                                                                                                                                      |                         |
|         |                                                                                                                                                         |                         |                                                                                                                                                                                                      |                         |