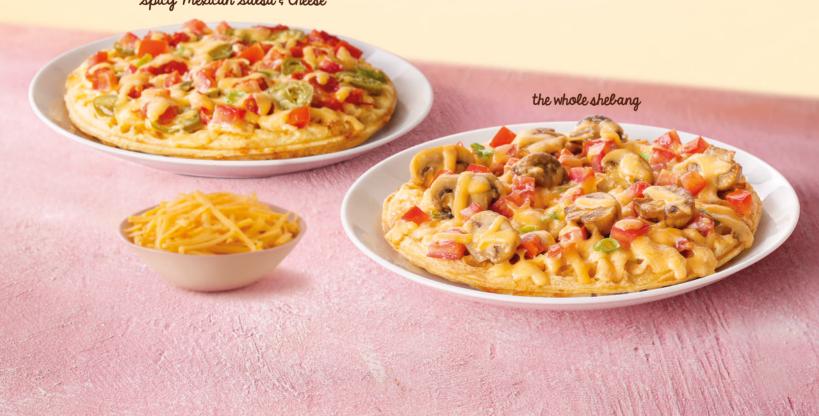

#### Cheese & Mushroom

Enjoy our savoury cheese mix crammed with mushrooms and tasty grated cheddar cheese.

#### The Whole Shebang

You'll love our savoury cheese mix crammed with mushrooms, tomato and tasty grated cheddar cheese, topped with spring onion.

### 69<sup>90</sup>

**74**90

**Spicy Mexican Salsa** & Cheese

Try our savoury cheese mix crammed with Mexican salsa, tomato, jalapeños and tasty grated cheddar cheese, topped with spring onion.

**72**90

#### Spicy Mexican Salsa & Cheese