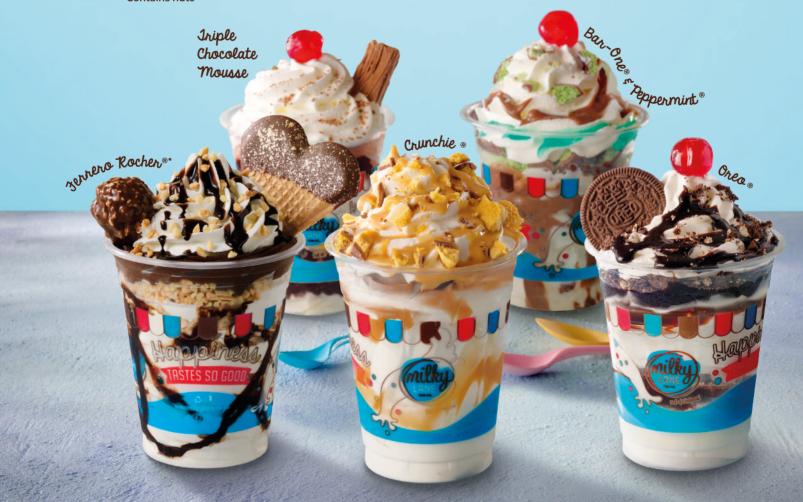

## **SWEETY TREATY**

#### MONSTER

**62**90

69<sup>90</sup>

**72**90

#### **Banana Split\***

A scrumptious traditional banana split with crunchy chopped peanuts, served with oh-so-yummy NiceCream and cream. 2957 kJ

# BAR-ONE® & Peppermint AERO®

Oh-so-yummy NiceCream, Peppermint AERO®, peppermint syrup, BAR-ONE® sauce and a heart wafer, topped with cream. 3237 kJ

#### **CRUNCHIE®**

Layers of oh-so-yummy NiceCream, chocolate mousse, caramel sauce and CRUNCHIE® bits, topped with cream. 5747 kJ

#### \*Contains nuts

# OREO®

Layers of oh-so-yummy NiceCream, chocolate sauce and crushed OREO®, topped with cream and an OREO®. 2653 kJ

## **Triple Chocolate Mousse**

Three times the flavour with layers of oh-so-yummy NiceCream, chocolate mousse and chocolate sauce, topped with a Ripple and cream. 5579 kJ

#### **FERRERO ROCHER®\***

Layers of NiceCream, chocolate mousse, chocolate sauce, crunchy chopped peanuts and hazelnut syrup, topped with a choc gold-dusted heart wafer, decadent FERRERO ROCHER® and cream. 2703 kJ