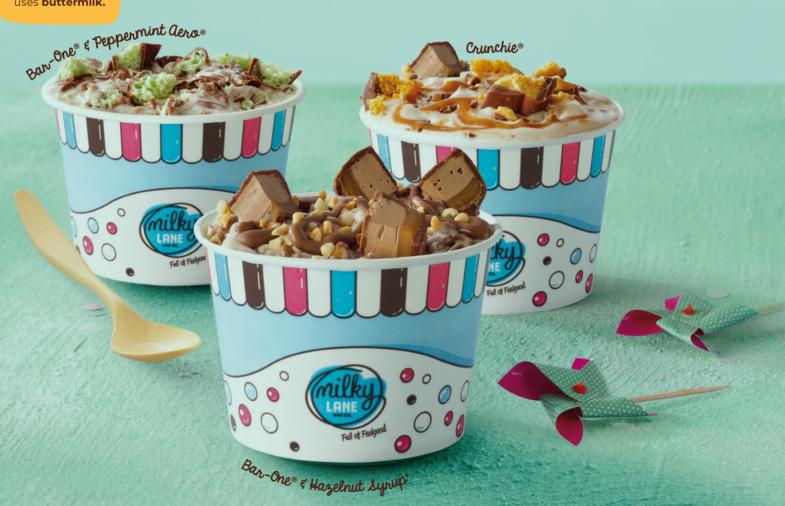

#### **42**90 **BAR-ONE® &** Peppermint AERO®

Doubly delicious swirls of oh-so-yummy NiceCream, BAR-ONE® sauce and Peppermint AERO®. 1693 kJ

#### **BAR-ONE®** & Hazelnut Syrup\*

Decadent NiceCream swirls with BAR-ONE® sauce and hazelnut syrup, with crunchy chopped peanuts and BAR-ONE® chunks. 1858 kJ

**52**90

**52**90

**52**90

**52**90

**62**90

**62**90