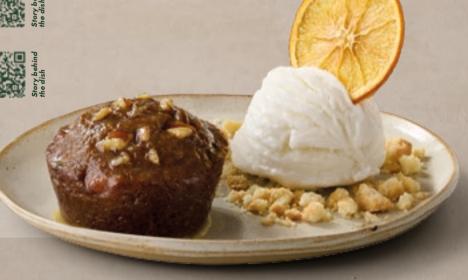

## PECAN\*\* TOFFEE PUDDING NEW

Served with ice cream & shortbread crumbles.

**44** | 3143 kJ