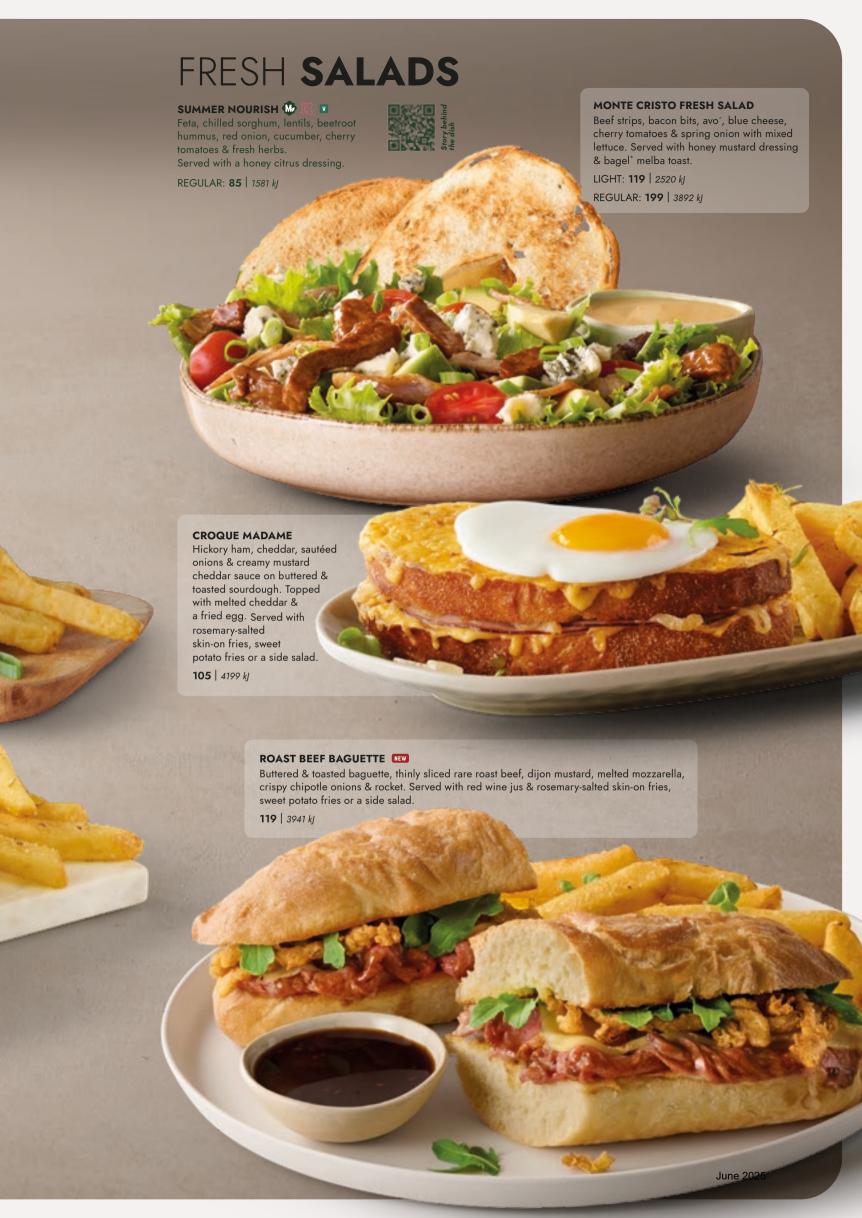

nilla coulis, candied walnuts\*\* & honey.

95 | 4224 kJ

## DELICIOUSLY FILLING

## **OPEN SANDWICHES**

#### MEDITERRANEAN VEG 🕜 🔽

Grilled mixed peppers, roasted rosemary cherry tomatoes, basil pesto\*\* mayo, kalamata olives, feta & shakshuka sauce. Served on wholewheat or rye toast.

**65** | 1479 kj / 1581 kj

### SMOKED TROUT



Cucumber ribbons, cream cheese, chives, red onion, lemon zest & black pepper. Served on lightly buttered wholewheat or

**125** | 1473 kJ / 1567 kJ

## **TOASTED SANDWICHES**

Buttered & toasted white, wholewheat or rye bread. Served with rosemary-salted skin-on fries, sweet potato fries or a side salad.

#### CHEDDAR & TOMATO ■

**79** | 3845 kJ

#### CHICKEN MAYO

89 | 3985 kJ

#### **BACK BACON & EGG**

102 | 3877 kl

Buttered sourdough

+12 | 2196 kJ





# BURGERS & BITES

## **GOURMET BURGERS**

Served on a sesame brioche bun, with rosemary-salted skin-on fries, sweet potato fries or a side salad.

## VEGGIE 🐠 🔽

Falafel patty, sriracha mayo, tomato, lettuce & sautéed onions.

99 | 3327 kl



Our premium BBQ basted beef patties are carefully crafted from 100% ground beef. They are cooked medium for more and more flavour, unless requested otherwise.

#### **BBQ CHEDDAR**

Layered with gherkins, tomato, burger mayo, red onion & lettuce.

142 | 5460 kl

## **CHILLI BACON JAM & FETA**

With chilli bacon jam, whipped feta & rocket.

#### SESAME-CRUSTED BUTTERMILK CHICKEN STRIPS

Deep-fried & served with sweet chilli dipping sauce. **82** | 5050 kJ

### COATED SPICY BUFFALO CHICKEN WINGS

Deep-fried & served with blue cheese dipping sauce. 10