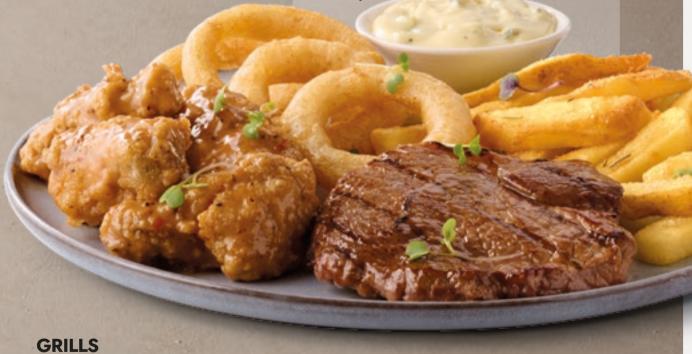

### **RUMP, WINGS & RINGS**

BBQ basted 100g rump, deep-fried coated spicy buffalo chicken wings & battered onion rings. Served with blue cheese dipping sauce & rosemary-salted skin-on fries, sweet potato fries or a side salad.

**154** | 6115 kj

Served with rosemary-salted skin-on fries, sweet potato fries or a side salad.