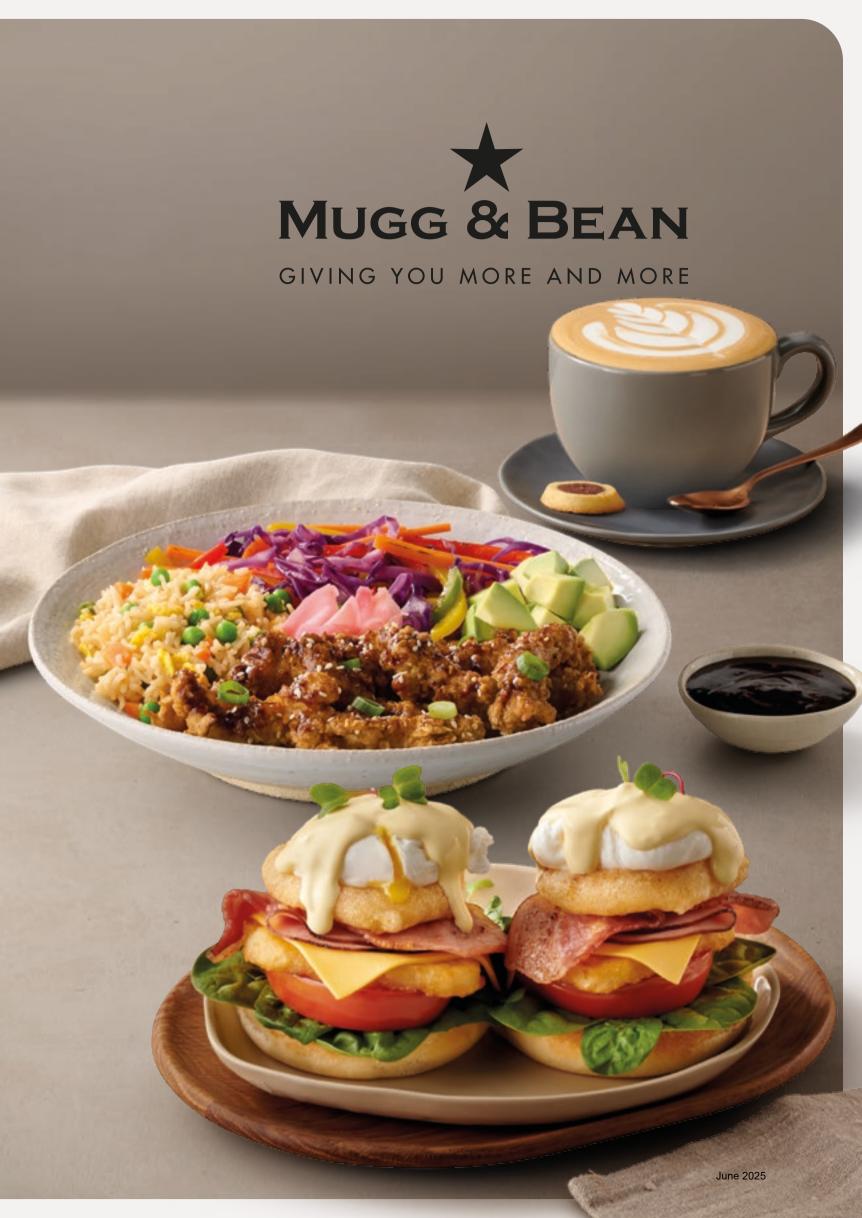

## SESAME-CRUSTED CHICKEN & VEG BOWL

Egg-fried basmati rice, stir-fried veg, avo^, spring onion & pickled ginger with honey-soy sauce.

**134** | 3983 kJ

MEDITERRANEAN VEG BOWL NEW (1)

Sorghum, roasted cherry tomatoes, mushrooms, baby marrows, mixed peppers & basil.

#### **BUFFALO CHICKEN & BLUE CHEESE EGGS BENEDICT**

Sesame-crusted chicken strips coated in hot sauce, blue

BBQ basted 100g rump, back bacon, a pork banger, two eggs, a hash brown, grilled tomato & herbed mushrooms.

## **EGGS BENEDICT**

Poached egg, hollandaise sauce & a toasted English muffin.

Topped with hickory ham. Served with grilled tomato & a hash brown.

SINGLE: 69 | 3279 kj DOUBLE: 112 | 4190 kj