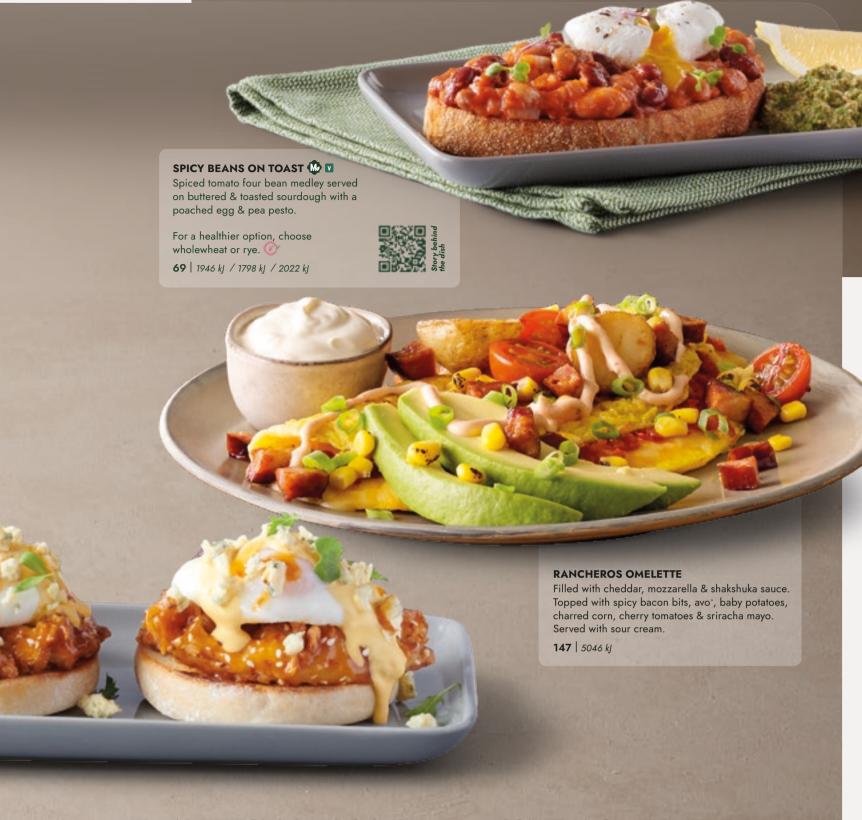

## SESAME-CRUSTED CHICKEN & VEG BOWL

Egg-fried basmati rice, stir-fried veg, avo^, spring onion & pickled ginger with honey-soy sauce.

**134** | 3983 kJ

MEDITERRANEAN VEG BOWL NEW (1)

Sorghum, roasted cherry tomatoes, mushrooms, baby marrows, mixed peppers & basil.

95 | 1619 kJ

Story behir

^Subject to availability, \*\*Contains nuts, \*May contain nuts, <sup>©</sup>Excluded from HealthyDining

Topped with basil pesto\*\* & served with a toasted white, wholewheat or rye mozzarella sandwich.

**99** | 3805 kJ