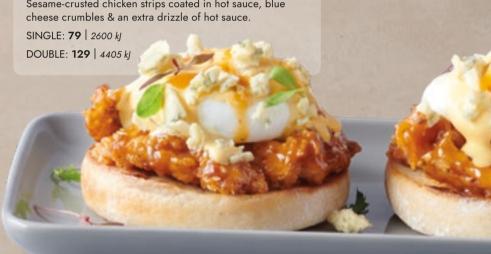

#### **BUFFALO CHICKEN & BLUE CHEESE EGGS BENEDICT**

Sesame-crusted chicken strips coated in hot sauce, blue

BBQ basted 100g rump, back bacon, a pork banger, two eggs, a hash brown, grilled tomato & herbed mushrooms.