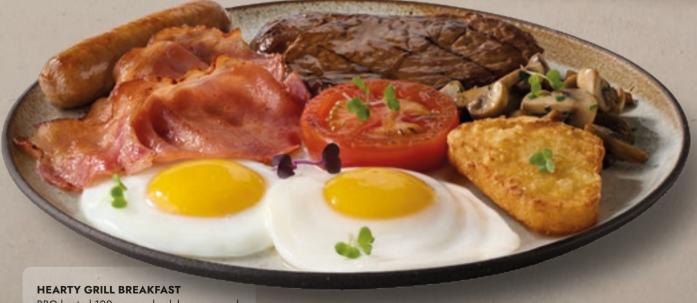

#### **CLASSIC**

Two eggs, honey-glazed back bacon, grilled tomato & a hash brown. Served with rosemary-salted skin-on fries.

**97** | 4758 kJ

#### **SOUTH AFRICAN FARM**

Two eggs, back bacon, a hash brown, grilled tomato & boerewors topped with tomato chutney.