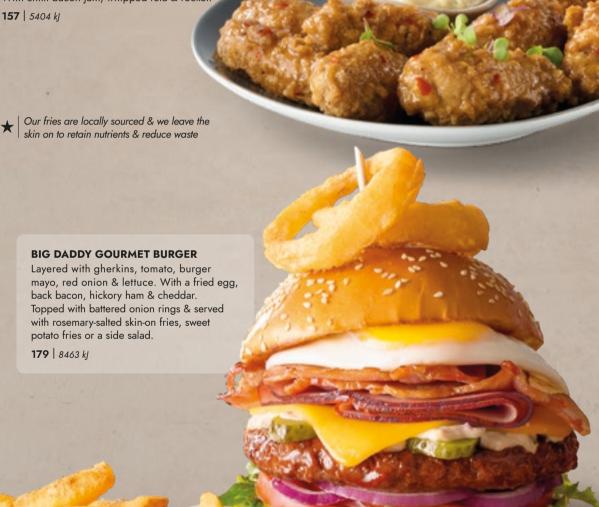

We leave the skin on our fries because they're more nutritious that way.

#### **BBQ CHEDDAR**

Layered with gherkins, tomato, burger mayo, red onion & lettuce.

142 | 5460 kl

## **CHILLI BACON JAM & FETA**

With chilli bacon jam, whipped feta & rocket.