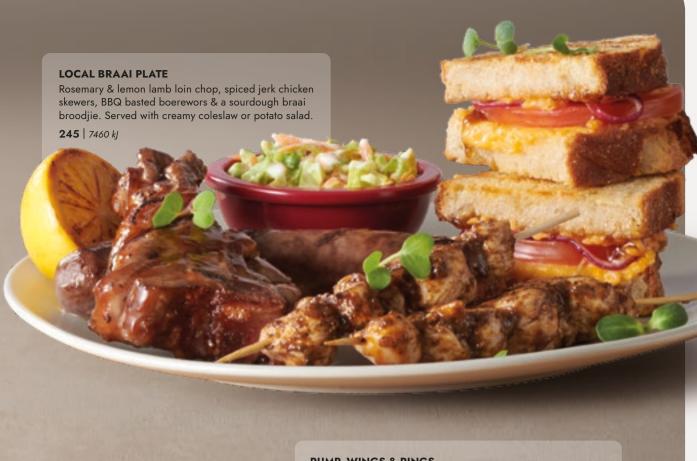

### **RUMP, WINGS & RINGS**

BBQ basted 100g rump, deep-fried coated spicy buffalo chicken wings & battered onion rings. Served with blue cheese dipping sauce & rosemary-salted skin-on fries, sweet potato fries or a side salad.

**154** | 6115 kj

Served with rosemary-salted skin-on fries, sweet potato fries or a side salad.