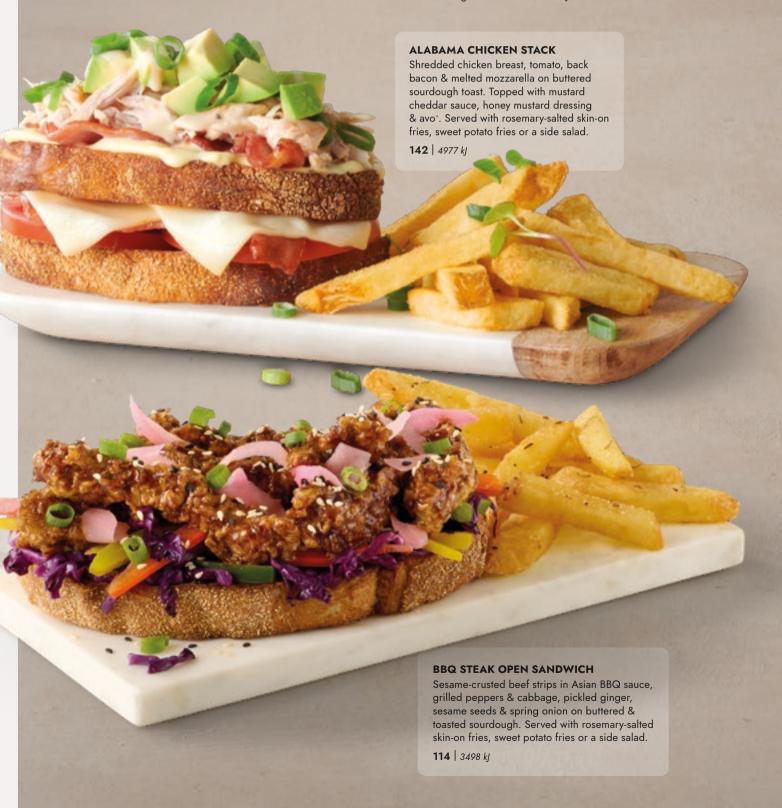

vanilla coulis, candied walnuts\*\* & honey.

95 | 4224 kJ

## DELICIOUSLY FILLING

## **OPEN SANDWICHES**

#### MEDITERRANEAN VEG 🕜 🔽

Grilled mixed peppers, roasted rosemary cherry tomatoes, basil pesto\*\* mayo, kalamata olives, feta & shakshuka sauce. Served on wholewheat or rye toast.

**65** | 1479 kj / 1581 kj

### SMOKED TROUT



Cucumber ribbons, cream cheese, chives, red onion, lemon zest & black pepper. Served on lightly buttered wholewheat or

**125** | 1473 kJ / 1567 kJ

## **TOASTED SANDWICHES**

Buttered & toasted white, wholewheat or rye bread. Served with rosemary-salted skin-on fries, sweet potato fries or a side salad.

#### CHEDDAR & TOMATO ■

**79** | 3845 kJ

#### CHICKEN MAYO

89 | 3985 kJ

#### **BACK BACON & EGG**

102 | 3877 kl

Buttered sourdough

+12 | 2196 kJ





# BURGERS & BITES

## **GOURMET BURGERS**

Served on a sesame brioche bun, with rosemary-salted skin-on fries, sweet potato fries or a side salad.

## VEGGIE 🐠 🔽

Falafel patty, sriracha mayo, tomato, lettuce & sautéed onions.

99 | 3327 kl



Our premium BBQ basted beef patties are carefully crafted from 100% ground beef. They are cooked medium for more and more flavour, unless requested otherwise.

#### **BBQ CHEDDAR**

Layered with gherkins, tomato, burger mayo, red onion & lettuce.

142 | 5460 kl

## **CHILLI BACON JAM & FETA**

With chilli bacon jam, whipped feta & rocket.

#### SESAME-CRUSTED BUTTERMILK CHICKEN STRIPS

Deep-fried & served with sweet chilli dipping sauce. **82** | 5050 kJ

### COATED SPICY BUFFALO CHICKEN WINGS

Deep-fried & served with blue cheese dipping sauce.