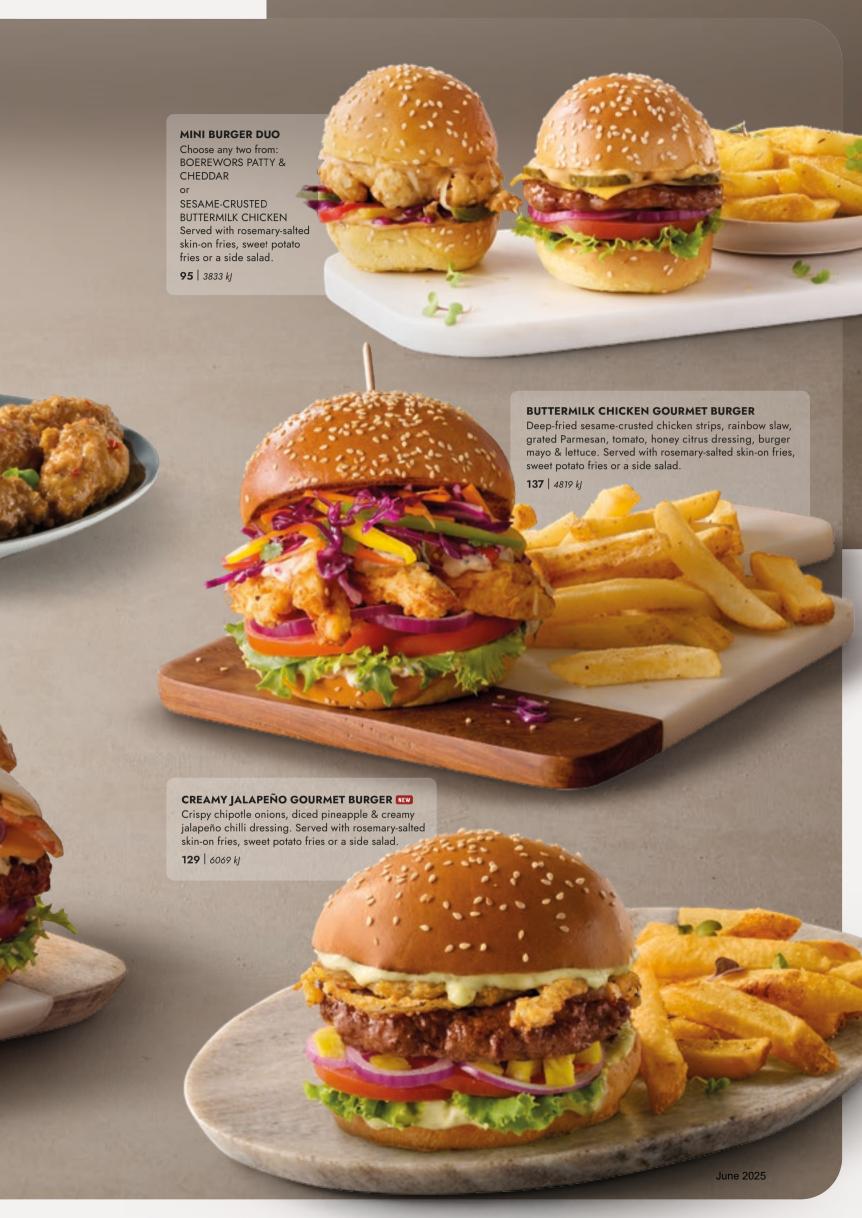

### MINI BURGER PLATTER

**BOEREWORS PATTY & CHEDDAR** 

or

SESAME-CRUSTED BUTTERMILK CHICKEN

Choice of three: **115** | 2371 kJ Choice of six: **215** | 4741 kJ

#### SESAME-CRUSTED BUTTERMILK CHICKEN STRIPS

Deep-fried & served with sweet chilli dipping sauce. **82** | 5050 kJ

## VEGGIE 🐠 🔽

Falafel patty, sriracha mayo, tomato, lettuce & sautéed onions.

99 | 3327 kl

Our premium BBQ basted beef patties are carefully crafted from 100% ground beef. They are cooked medium for more and more flavour, unless requested otherwise.