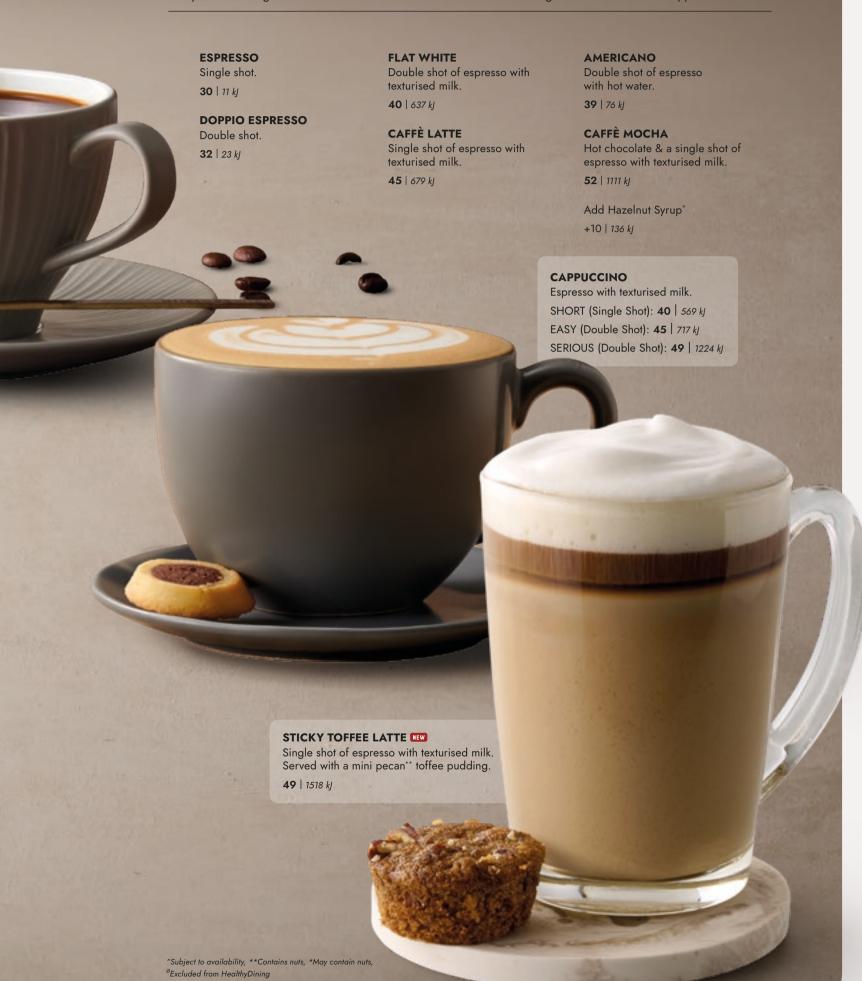

## THE ROASTERY

Our baristas pour their passion & professionalism into every cup of coffee they make. Whether you like a creamy & velvety cappuccino or a reliable & robust filter coffee, we offer a variety of creations to satisfy your craving. We know that you have discerning tastes, so we've provided milk alternatives too.