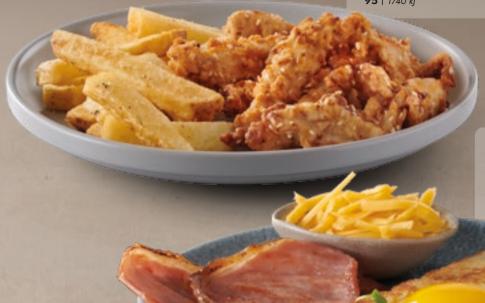

#### SESAME-CRUSTED BUTTERMILK **CHICKEN STRIPS**

Deep-fried & served with skin-on fries.

**85** | 2813 kJ

Choose grilled chicken strips & a light side salad to make it better for you.

**EGG IN A NEST** 

**59** | 2112 kl

Fried egg in a slice of white, wholewheat or rye toast with back bacon & grated cheddar.

95 | 1740 kl