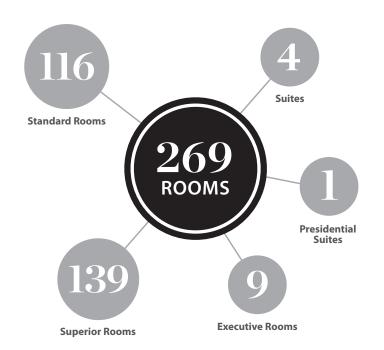

## **Guest Bedrooms**

Every room at Southern Sun Maputo is designed with convenient amenities and makes clever use of the space.