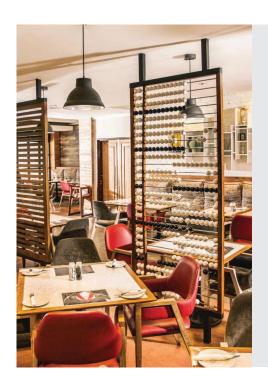

### Dining/Bar

- Vigour & Verve offers a full buffet breakfast, an a la carte lunch and dinner
- · John Dory's offers a wide selection of tasty seafood dishes
- · Asian Fushion menu inspired by the flavors of the Indian sub-continent, South-East Asia and the Middle East
- Rockafella's Theatre of Food offers an exciting buffet consisting of more than
- Derby lounge ideal place to relax whilst sipping on one of our signature cocktails