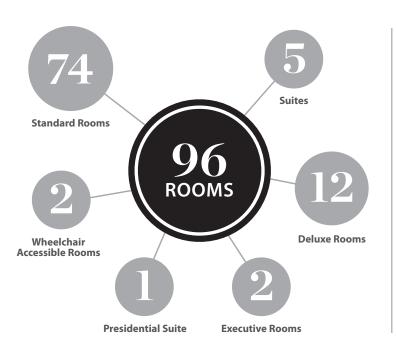

## **Guest Bedrooms**

Our hotel offers spacious living with spectacular views of the surrounding countryside. The décor is plush and comfortable, creating an atmosphere of calm relaxation and rejuvenation.

#### Rooms include:

- · Air-conditioning
- · Complimentary unlimited WiFi
- · Tea and coffee station
- Mini fridge
- Large work desk
- · In-room dining service
- TV with selected DStv channels
- · Large electronic safe