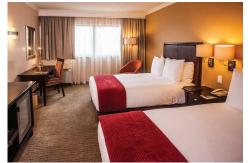

## **Guest Bedrooms**

From the majestic steel and glass façade overlooking the lush gardens, to the tasteful décor of the rooms and the personal service, accommodation at the Southern Sun Pretoria embodies the perfect blend of traditional hospitality and contemporary design.

### Rooms include:

- · Air-conditioning
- · Complimentary unlimited WiFi
- Tea and coffee station
- · Mini fridge
- 10-hour in-room dining service
- · Large work desk
- TV with selected DStv channels
- · Large electronic safe