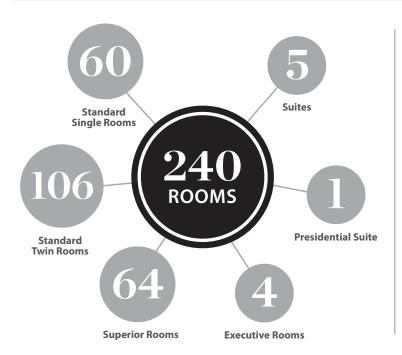

## **Guest Bedrooms**

From the majestic steel and glass façade overlooking the lush gardens, to the tasteful décor of the rooms and the personal service, accommodation at the Southern Sun Pretoria embodies the perfect blend of traditional hospitality and contemporary design.

### Rooms include:

- · Air-conditioning
- · Complimentary unlimited WiFi
- Tea and coffee station
- · Mini fridge
- 10-hour in-room dining service
- · Large work desk
- TV with selected DStv channels
- · Large electronic safe