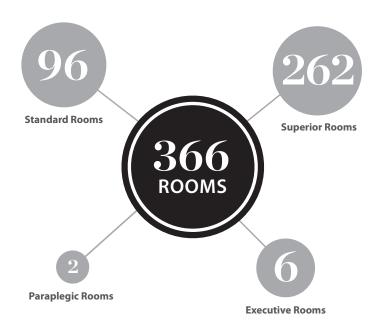

## **Guest Bedrooms**

Enjoy a peaceful night's sleep without disturbances in our extra comfortable accommodation at Johannesburg's O.R. Tambo International Airport.

#### Rooms include:

- · Air-conditioning
- · Complimentary unlimited WiFi
- · Tea and coffee station
- Mini fridge (on request)
- · Large work desk
- · 24-hour in-room dining service
- · Direct telephone
- TV with selected DStv channels
- · Large safe