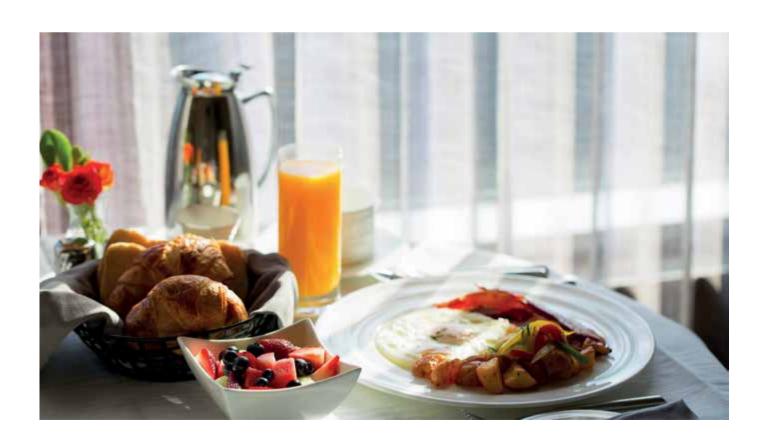

Our breakfast is available from 05H30 - 11H00. For earlier breakfast options and to ensure prompt delivery, please complete the breakfast door hanger with your order before 02h00 and place on the outside of the door, on the door handle. Diabetic jam available on request.

BEVERAGES

Wines Champagnes & Sparkling Wines Soft Drinks Hot Beverages

| CONTINENTAL BREAKFAST                                                                                  | 280   | <b>FULL ENGLISH BREAKFAST</b> 320 Continental breakfast and your choice of one egg |        |
|--------------------------------------------------------------------------------------------------------|-------|------------------------------------------------------------------------------------|--------|
| The below items are all included in the continent<br>breakfast. We have also priced the items individu |       | dish served from the hot A la carte breakfast men                                  | u      |
| for your convenience should you wish to not have<br>the full continental breakfast                     |       | HOT A LA CARTE BREAKFAST                                                           |        |
| and rom commission of contract                                                                         |       | EGG FLORENTINE                                                                     | 120    |
| COLD FRESHLY PRESSED MORNING BEVERA                                                                    | GES   | Toasted English muffin, spinach, poached egg,                                      |        |
| Orange, grapefruit                                                                                     | 40    | topped with hollandaise                                                            |        |
| Veggie juice                                                                                           | 40    | 1 1                                                                                |        |
| Fruit smoothie                                                                                         | 40    | EGGS BENEDICT                                                                      | 240    |
| Guava, mango, apple, fruit cocktail                                                                    | 50    | Toasted English muffin, Parma ham, poached egg wild rocket topped with hollandaise | g,     |
| HOT MORNING BEVERAGES                                                                                  |       |                                                                                    |        |
| Fresh filter coffee                                                                                    | 50    | SOUTH AFRICAN BENEDICT                                                             | 190    |
| Decaffeinated coffee                                                                                   | 65    | Toasted English muffin, boerewors pinwheel,                                        |        |
| Hot chocolate                                                                                          | 50    | poached eggs, chakalaka style baked beans,                                         |        |
| Ceylon, Rooibos, English Breakfast, Earl Grey<br>Full cream, low fat, skimmed, soya bean, almond       | 50    | topped with hollandaise                                                            |        |
| and oat milk served hot or cold                                                                        |       | VEGAN BENEDICT                                                                     | 165    |
| NO CHILIPES                                                                                            | 0.0   | Beetroot English muffin, Baba Ghanoush, grilled                                    |        |
| YOGHURTS Artisan flavoured low fat or Bulgarian                                                        | 60    | zucchini, avocado, sesame seeds, artichoke, cayenne pepper and hollandaise         |        |
| CHEESE PLATE                                                                                           | 120   | SMOKED SALMON BENEDICT                                                             | 200    |
| A selection of four local cheeses;                                                                     | 140   | Whole wheat toast, cream cheese, crisp rocket,                                     | 400    |
| mature cheddar, blue rock, camembert, brie che                                                         | ese   | poached eggs, smoked salmon, topped with                                           |        |
| dried fruit and crackers                                                                               | cuc,  | peppered hollandaise                                                               |        |
| FRUIT PLATE                                                                                            | 100   | AMERICAN BREAKFAST (24HR)                                                          | 250    |
| Three types of sliced seasonal fruit served with                                                       |       | 2 eggs cooked any style with bacon, tomato,                                        |        |
| ginger and passionfruit syrup                                                                          |       | mushroom, hash brown potato, sausage and flapj                                     | acks   |
| , ,                                                                                                    |       | Egg style: Scrambled, Fried, Boiled, Poached, Om                                   | elette |
| CEREAL, MUESLI OR PORRIDGE                                                                             | 60    | or Frittata                                                                        |        |
| All bran, corn flakes, coco pops, warm oat meal                                                        |       |                                                                                    |        |
| porridge, bircher or toasted muesli                                                                    |       | QUILLS SHAKSHOUKA                                                                  | 200    |
| Full cream, low fat, skimmed, soya bean, almond                                                        |       | Sheba sauce cooked with two soft boiled eggs                                       |        |
| and oat milk served hot or cold                                                                        |       | Lamb                                                                               | 300    |
|                                                                                                        |       | Beef                                                                               | 240    |
| BAKERS BASKET                                                                                          | 140   |                                                                                    | 260    |
| Croissant, two types of Danishes, blueberry,                                                           |       |                                                                                    | 220    |
| lemon poppy seed or health muffin,                                                                     |       | Prawns                                                                             | 320    |
| Served with home crafted preserves, salted butter                                                      | or    |                                                                                    |        |
| margarine                                                                                              |       | EARLY MORNING OMELETTE (24HR)                                                      | 180    |
|                                                                                                        |       | 3 egg fluffy omelette with toasted or plain white                                  |        |
| CHARCUTERIE                                                                                            | 150   | or brown bread, selection of local preserves                                       |        |
| Selection of smoked and cured meats, smoked                                                            |       |                                                                                    |        |
| chicken, beef pastrami, parma ham, salami,                                                             |       | Choose from the below fillings to tailor make you                                  | r      |
| relish and mustard                                                                                     |       | omelette:                                                                          |        |
|                                                                                                        |       | • Ham                                                                              |        |
| SMOKED SALMON PLATE                                                                                    | 150   | • Tomato                                                                           |        |
| Smoked salmon lemon, capers, pickled red onion                                                         | 1     | • Mushroom                                                                         |        |
| PPEAR                                                                                                  |       | • Bacon                                                                            |        |
| BREADS                                                                                                 | 0.0   | • Onion                                                                            |        |
| White                                                                                                  | 90    | • Cheese                                                                           |        |
| Brown                                                                                                  | 90    | AMICANA PREATURACE                                                                 | 1 = 0  |
| Gluten Free                                                                                            | 90    | VEGAN BREAKFAST                                                                    | 170    |
| Rye                                                                                                    | 90    | Fried plantain, avocado, chia seeds, scrambled                                     | 1      |
| Whole Wheat Toast                                                                                      | 90    | tofu, hummus, panko asparagus, kale and sautéec                                    | 1      |
| Ciabatta                                                                                               | 90    | mushrooms                                                                          |        |
| Accompanied by salted butter or margarine and l                                                        | local | HEALTHY BREAKFAST                                                                  | 240    |
| preserves                                                                                              | Jean  | Whole wheat toast, hummus, avocado, poached                                        | 410    |
| Processing                                                                                             |       | eggs sautéed tomatoes on the vine                                                  |        |