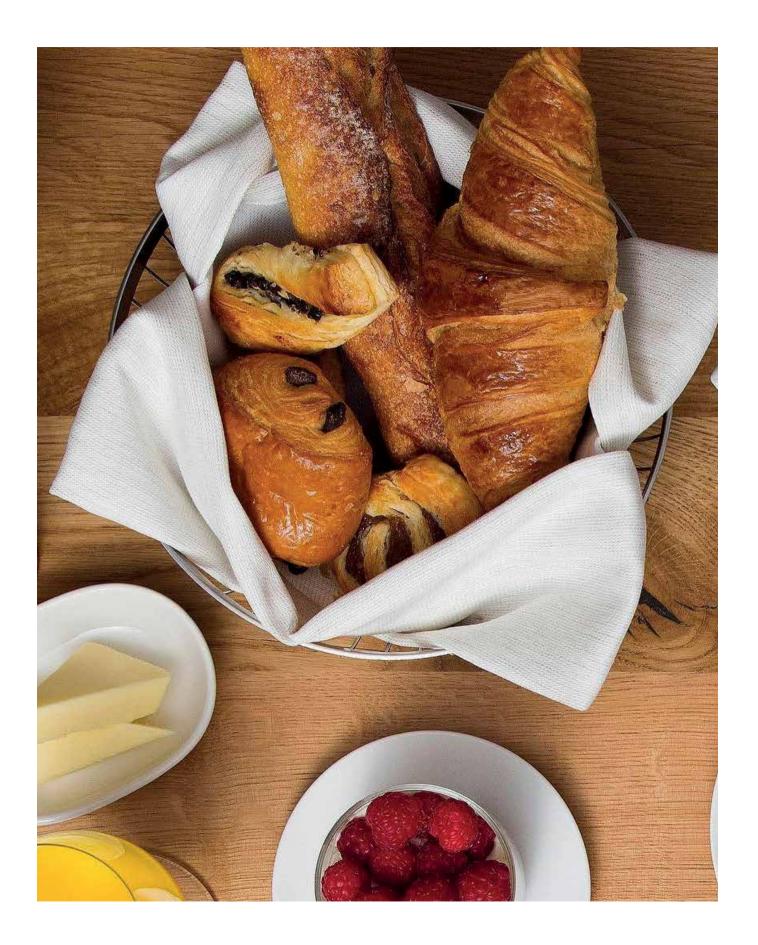

BEVERAGES

Wines Champagnes & Sparkling Wines Soft Drinks Hot Beverages

| CONTINENTAL BREAKFAST                                                                                  | 280   | <b>FULL ENGLISH BREAKFAST</b> 320 Continental breakfast and your choice of one egg |        |
|--------------------------------------------------------------------------------------------------------|-------|------------------------------------------------------------------------------------|--------|
| The below items are all included in the continent<br>breakfast. We have also priced the items individu |       | dish served from the hot A la carte breakfast men                                  | u      |
| for your convenience should you wish to not have<br>the full continental breakfast                     |       | HOT A LA CARTE BREAKFAST                                                           |        |
| and rom commission of contract                                                                         |       | EGG FLORENTINE                                                                     | 120    |
| COLD FRESHLY PRESSED MORNING BEVERA                                                                    | GES   | Toasted English muffin, spinach, poached egg,                                      |        |
| Orange, grapefruit                                                                                     | 40    | topped with hollandaise                                                            |        |
| Veggie juice                                                                                           | 40    | 1 1                                                                                |        |
| Fruit smoothie                                                                                         | 40    | EGGS BENEDICT                                                                      | 240    |
| Guava, mango, apple, fruit cocktail                                                                    | 50    | Toasted English muffin, Parma ham, poached egg wild rocket topped with hollandaise | g,     |
| HOT MORNING BEVERAGES                                                                                  |       |                                                                                    |        |
| Fresh filter coffee                                                                                    | 50    | SOUTH AFRICAN BENEDICT                                                             | 190    |
| Decaffeinated coffee                                                                                   | 65    | Toasted English muffin, boerewors pinwheel,                                        |        |
| Hot chocolate                                                                                          | 50    | poached eggs, chakalaka style baked beans,                                         |        |
| Ceylon, Rooibos, English Breakfast, Earl Grey<br>Full cream, low fat, skimmed, soya bean, almond       | 50    | topped with hollandaise                                                            |        |
| and oat milk served hot or cold                                                                        |       | VEGAN BENEDICT                                                                     | 165    |
| NO CHILIPES                                                                                            | 0.0   | Beetroot English muffin, Baba Ghanoush, grilled                                    |        |
| YOGHURTS Artisan flavoured low fat or Bulgarian                                                        | 60    | zucchini, avocado, sesame seeds, artichoke, cayenne pepper and hollandaise         |        |
| CHEESE PLATE                                                                                           | 120   | SMOKED SALMON BENEDICT                                                             | 200    |
| A selection of four local cheeses;                                                                     | 140   | Whole wheat toast, cream cheese, crisp rocket,                                     | 400    |
| mature cheddar, blue rock, camembert, brie che                                                         | ese   | poached eggs, smoked salmon, topped with                                           |        |
| dried fruit and crackers                                                                               | cuc,  | peppered hollandaise                                                               |        |
| FRUIT PLATE                                                                                            | 100   | AMERICAN BREAKFAST (24HR)                                                          | 250    |
| Three types of sliced seasonal fruit served with                                                       |       | 2 eggs cooked any style with bacon, tomato,                                        |        |
| ginger and passionfruit syrup                                                                          |       | mushroom, hash brown potato, sausage and flapj                                     | acks   |
| , ,                                                                                                    |       | Egg style: Scrambled, Fried, Boiled, Poached, Om                                   | elette |
| CEREAL, MUESLI OR PORRIDGE                                                                             | 60    | or Frittata                                                                        |        |
| All bran, corn flakes, coco pops, warm oat meal                                                        |       |                                                                                    |        |
| porridge, bircher or toasted muesli                                                                    |       | QUILLS SHAKSHOUKA                                                                  | 200    |
| Full cream, low fat, skimmed, soya bean, almond                                                        |       | Sheba sauce cooked with two soft boiled eggs                                       |        |
| and oat milk served hot or cold                                                                        |       | Lamb                                                                               | 300    |
|                                                                                                        |       | Beef                                                                               | 240    |
| BAKERS BASKET                                                                                          | 140   |                                                                                    | 260    |
| Croissant, two types of Danishes, blueberry,                                                           |       |                                                                                    | 220    |
| lemon poppy seed or health muffin,                                                                     |       | Prawns                                                                             | 320    |
| Served with home crafted preserves, salted butter                                                      | or    |                                                                                    |        |
| margarine                                                                                              |       | EARLY MORNING OMELETTE (24HR)                                                      | 180    |
|                                                                                                        |       | 3 egg fluffy omelette with toasted or plain white                                  |        |
| CHARCUTERIE                                                                                            | 150   | or brown bread, selection of local preserves                                       |        |
| Selection of smoked and cured meats, smoked                                                            |       |                                                                                    |        |
| chicken, beef pastrami, parma ham, salami,                                                             |       | Choose from the below fillings to tailor make you                                  | r      |
| relish and mustard                                                                                     |       | omelette:                                                                          |        |
|                                                                                                        |       | • Ham                                                                              |        |
| SMOKED SALMON PLATE                                                                                    | 150   | • Tomato                                                                           |        |
| Smoked salmon lemon, capers, pickled red onion                                                         | 1     | • Mushroom                                                                         |        |
| PPEAR                                                                                                  |       | • Bacon                                                                            |        |
| BREADS                                                                                                 | 0.0   | • Onion                                                                            |        |
| White                                                                                                  | 90    | • Cheese                                                                           |        |
| Brown                                                                                                  | 90    | AMICANA PREATURACE                                                                 | 1 = 0  |
| Gluten Free                                                                                            | 90    | VEGAN BREAKFAST                                                                    | 170    |
| Rye                                                                                                    | 90    | Fried plantain, avocado, chia seeds, scrambled                                     | 1      |
| Whole Wheat Toast                                                                                      | 90    | tofu, hummus, panko asparagus, kale and sautéec                                    | 1      |
| Ciabatta                                                                                               | 90    | mushrooms                                                                          |        |
| Accompanied by salted butter or margarine and l                                                        | local | HEALTHY BREAKFAST                                                                  | 240    |
| preserves                                                                                              | Jean  | Whole wheat toast, hummus, avocado, poached                                        | 410    |
| Processing                                                                                             |       | eggs sautéed tomatoes on the vine                                                  |        |