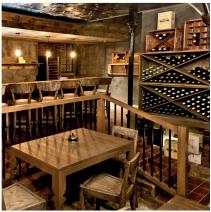

# Dining & Bar

READ MORE (>)

- The Riverview Restaurant offers breakfast and dinner with a wide selection of buffet items to choose from. Lunch is served at the pool deck dependent on weather conditions.
- Le Bourbon Bar adjacent to the restaurant, is ideal for pre-dinner drinks or for drinks with friends.
- The Wine Cellar dinners in a unique underground setting.
- The Liquid Lounge party boat cruises along the Vaal River.