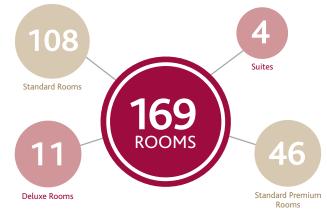

## Accommodatiom

READ MORE (>)

Accommodation is available in a choice of well-appointed rooms and suites that combine family-friendly comfort with business convenience in a relaxed country setting.

#### Rooms include:

- Air-conditioning
- · Complimentary unlimited WiFi
- Tea and coffee station
- In-room dining service from 06h00 - 23h00
- Mini fridge
- Large work desk
- TV with selected DStv channels
- · Large electronic safe