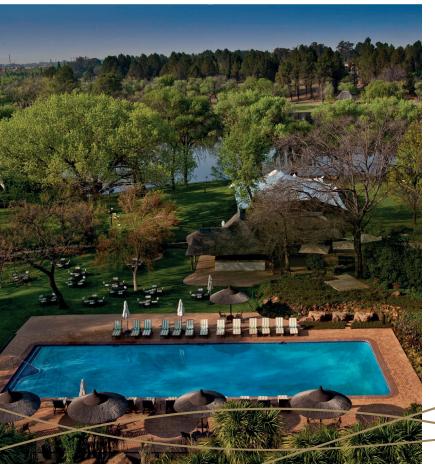

# Location

Riverside Sun is located on the banks of the Vaal River just 45 minutes from central Johannesburg and a short drive away from the centre of Vanderbijlpark. This countryside hotel is set in a beautifully landscaped garden with an outdoor pool and patio, making it a place of tranquillity and relaxation.

### Hotel Facilities

- · Complimentary unlimited WiFi
- Outdoor pool
- · Restaurant and bar
- Fitness centre
- Concierge facilities
- Dry cleaning
- · Shuttle service on request
- · Transfer service
- Watersports