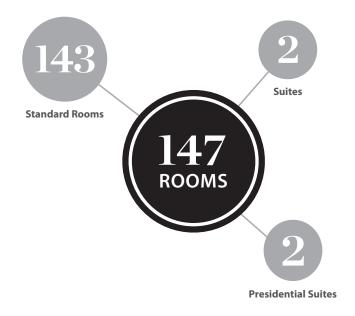

## **Guest Bedrooms**

Combining classic décor and warm hospitality with modern amenities, it's easy to make yourself at home at Southern Sun Bloemfontein. All rooms in this Cape Dutch style hotel look onto the courtyard garden.

Southern Sun BLOEMFONTEIN

Rooms include:

- Air-conditioning
- Complimentary unlimited WiFi
- Tea and coffee station
- In-room dining service
- Large work desk
- TV with selected DStv channels
- Large electronic safe