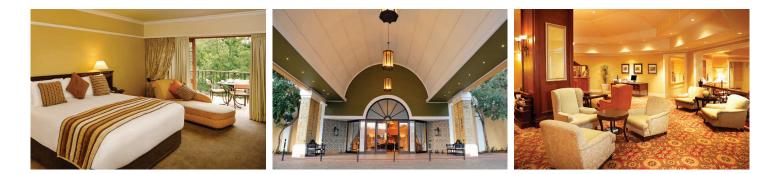

## **Guest Bedrooms**

Combining classic décor and warm hospitality with modern amenities, it's easy to make yourself at home at Southern Sun Bloemfontein. All rooms in this Cape Dutch style hotel look onto the courtyard garden.

Southern Sun BLOEMFONTEIN

Rooms include:

- Air-conditioning
- Complimentary unlimited WiFi
- Tea and coffee station
- In-room dining service
- Large work desk
- TV with selected DStv channels
- Large electronic safe