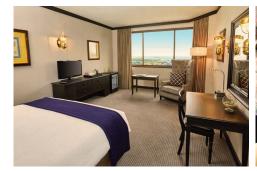

## **Guest Bedrooms**

Southern Sun Cape Sun enables guests to enjoy a perfect blend of traditional comfort and contemporary convenience.

#### Rooms include:

- · Air-conditioning
- · Complimentary unlimited WiFi
- Tea and coffee station
- 18-hour in-room dining service
- · Large work desk
- TV with selected DStv channels
- · Large electronic safe