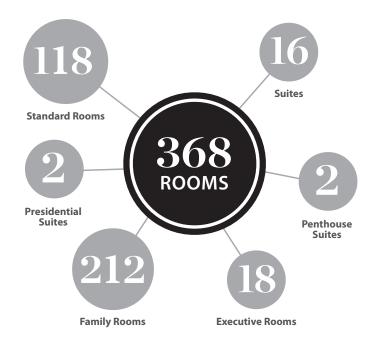

## **Guest Bedrooms**

Southern Sun Cape Sun enables guests to enjoy a perfect blend of traditional comfort and contemporary convenience.