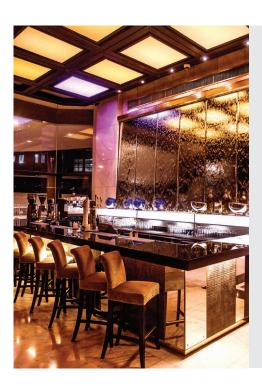

#### Dining/Bar

- · Riempies Restaurant with its beautifully modern styling, offers guests a generous daily breakfast buffet, as well as delicious lunch and dinner menus
- Le Bar and Lounge reminiscent of the grandeur of a bygone era, guests can enjoy a variety of expertly prepared drinks