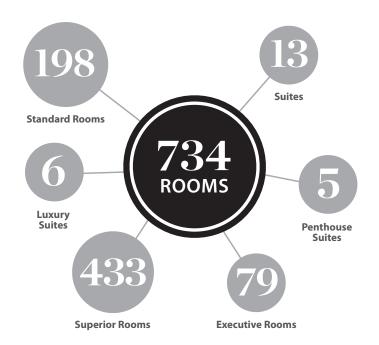

## **Guest Bedrooms**

At the Southern Sun Elangeni & Maharani we don't only offer stunning views and exceptional amenities, we also deliver accommodation you can truly escape to with attentive service that makes the difference. Our Durban beachfront accommodation includes an unparalleled choice of rooms. Each room has been thoughtfully-appointed and comfortably furnished. Surcharges applicable.