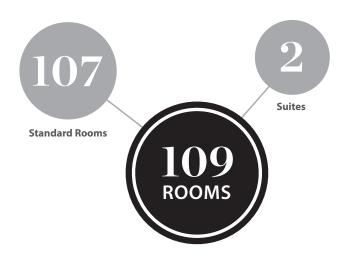

## **Guest Bedrooms**

Whether you're in Nelspruit for business or for a family trip to the Kruger National Park, the rooms and suites at Southern Sun Mbombela are well-appointed with everything you'll need to feel at home and stay productive.