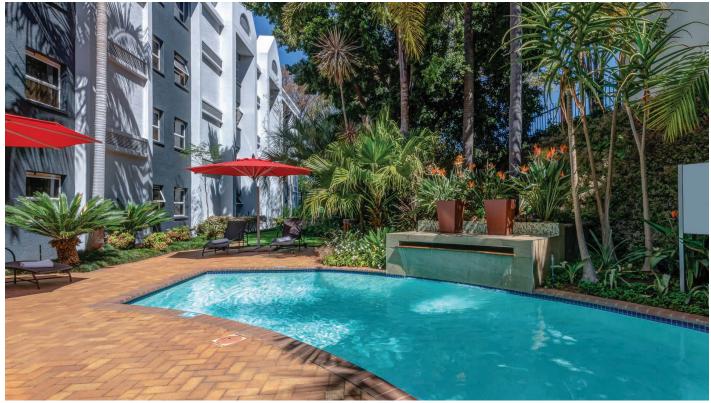

## Other facilities

- Outdoor swimming pool
- Self-service workstation
- Meeting room that can accommodate up to 25 delegates