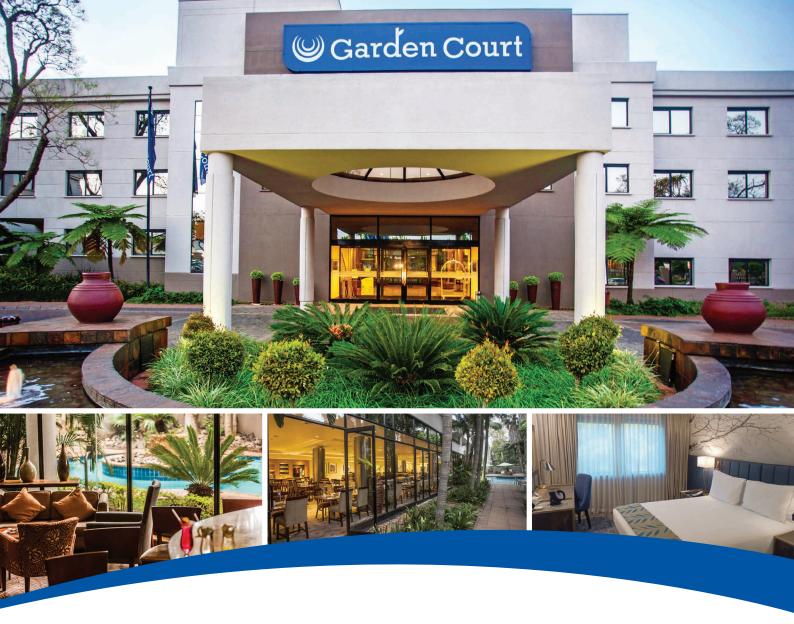

# WELCOME TO MODERN AFFORDABLE COMFORT IN HATFIELD, PRETORIA

## **LOCATION**

Situated in one of Pretoria's most vibrant and attractive suburbs, the Garden Court Hatfield hotel offers modern comfort, a fantastic location and affordable room rates. The backdrop of historic gardens and Jacaranda-lined avenues, a nearby Gautrain station, and easy access to embassies, government buildings and the University of Pretoria, adds to the convenience.

#### **ACCOMMODATION**

Accommodation at Garden Court Hatfield is comfortable and inviting with 157 bright and modern en-suite rooms on offer. A choice of either a queen bed or two double beds makes our Hatfield accommodation perfect for all types of traveller.

### **FACILITIES**

- · Complimentary unlimited WiFi
- · Outdoor pool
- Fitness centre
- Restaurant
- Self-service workstation in lobby
- Open parking
- Concierge facilities
- Dry cleaning
- Laundry / valet
- Airport transfers (charge)

## **DINING**

The Garden Grill - overlooks the lush, landscaped gardens and offers a full English or continental buffet breakfast and dinner daily.

READ MORE (>)