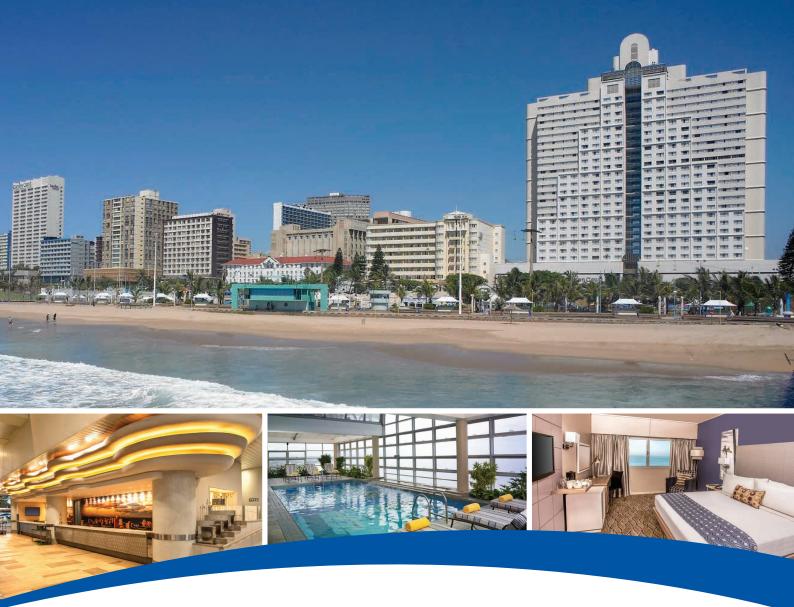

# Fact Sheet WELCOME TO OUR HOTEL ON THE GOLDEN MILE

## LOCATION

From its rooftop pool to its beachfront location, the Garden Court Marine Parade hotel offers great value, Tripadvisor award-winning service, and everything you need for work or play on Durban's famous Golden Mile.

#### ACCOMMODATION

Whether you choose a king bed Standard Room or a family-friendly Standard Twin Room with two doubles, our Golden Mile accommodation is well-appointed, affordable and perfect for a beachfront vacation in Durban.

#### **FACILITIES**

- ٠ Complimentary unlimited WiFi
- Roof-top pool
- . Fitness centre
- Restaurant and bar .
- Curio shop .
- Self-service workstation in lobby .
- Open and closed parking •
- Concierge facilities .
- Dry cleaning .
- . Laundry / valet

#### DINING

- Peppa restaurant serves a Full English or Continental breakfast and buffet dinner daily.
- · Coffee shop and bar