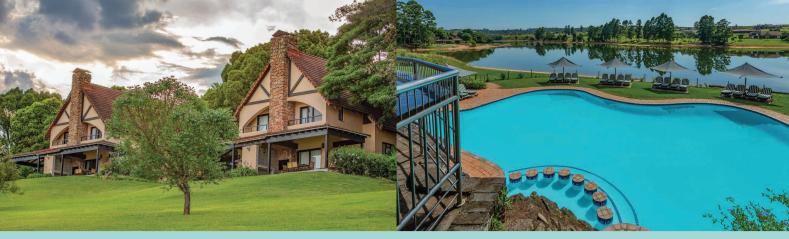

#### Accommodation

Our White River resort comprises of 34 split level selfcatering chalets that can sleep up to six guests. Each chalet offers three well-appointed bedrooms and two bathrooms on separate levels as well as a living area, patio, dining room and kitchen. A patio braai is complemented by a cosy indoor fireplace which is ideal for cooler weather.

### Resort Facilities

- · Complimentary unlimited WiFi
- Swimming pool
- Convenience store
- Self-service laundry facility
- Spa & sauna
- · Kids playground
- 9-hole putt putt course
- · Floodlit tennis & volleyball court
- · Fishing, canoes, outdoor chess
- Babysitting (on request)
- Open parking (no charge)
- · Postal services & photocopying
- Restaurants & bars in close proximity
- Walking trails & bird watching