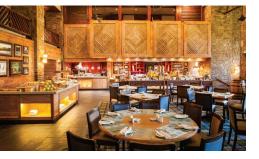

# **Dining & Bar**

- · Lakeview Restaurant serves traditional, home-style buffet breakfasts and dinners in a relaxed and welcoming country-house style dining room.
- · Grotto Lounge an ideal venue to unwind with a cocktail, a beer or a glass of wine with views of the Drakensberg mountains or beside the cosy lounge fireplace.