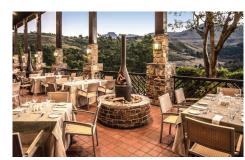

# **Dining & Bar**

- · Lakeview Restaurant serves traditional, home-style buffet breakfasts and dinners in a relaxed and welcoming country-house style dining room.
- · Grotto Lounge an ideal venue to unwind with a cocktail, a beer or a glass of wine with views of the Drakensberg mountains or beside the cosy lounge fireplace.