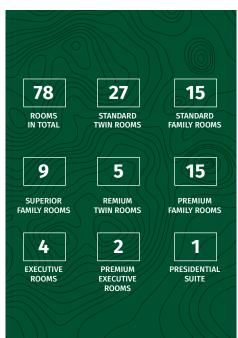

### **Accommodation**

With comfortable beds, décor that complements the natural surroundings and spectacular views of the Cathkin Park mountains, our hotel rooms are designed for comfort and relaxation.

### Rooms include:

- · Air-conditioning
- · Complimentary unlimited WiFi
- Tea and coffee station
- · Mini fridge

- · 15-hour in-room dining service
- · Large work desk
- TV with selected DStv channels
- · Large electronic safe