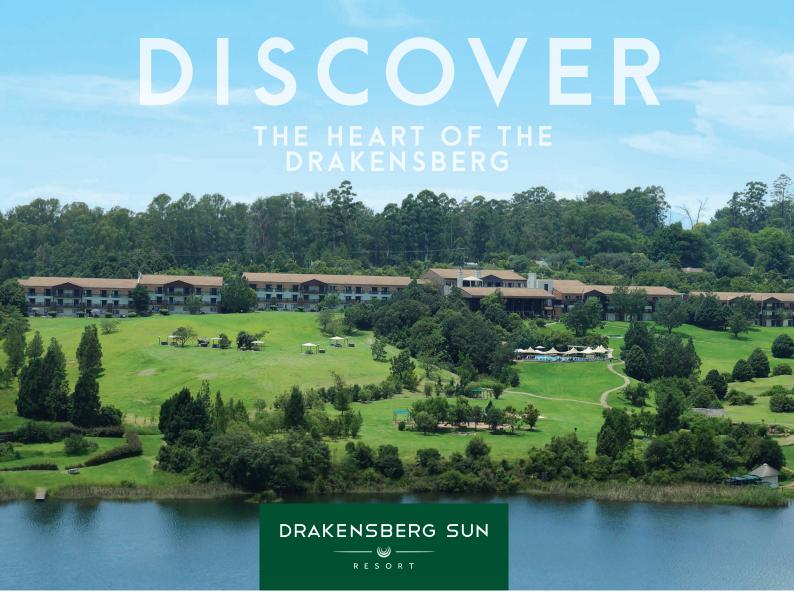

#### Location

Drakensberg Sun Resort, situated in the magnificent Drakensberg mountains in KwaZulu-Natal, is the perfect place to focus on business away from the hustle and bustle of the city.

### **Accommodation**

With comfortable beds, décor that complements the natural surroundings and spectacular views of the Cathkin Park mountains, our hotel rooms are designed for comfort and relaxation.