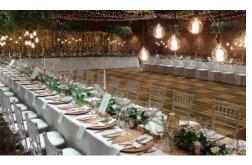

# **Dining & Bar**

- · Lakeview Restaurant serves traditional, home-style buffet breakfasts and dinners in a relaxed and welcoming country-house style dining room.
- · Grotto Lounge an ideal venue to unwind with a cocktail, a beer or a glass of wine with views of the Drakensberg mountains or beside the cosy lounge fireplace.

## **Groups & Conferencing**

The Resort offers conferencing rooms and one elegant boardroom, all overlooking the forests and mountains. The spaces are suitable for teambuilding events, corporate getaways, strategy sessions, product launches and more.